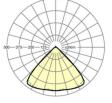

## LIGHTING TECHNOLOGY

| Placement                          | LED, Colour rendering/Light colour<br>CRI ≥ 80 / 4000K |
|------------------------------------|--------------------------------------------------------|
| Colour tolerance (MacAdam)         | 3SDCM                                                  |
| Photobiological safety (Luminaire) | RG1                                                    |
| Nominal luminous flux              | 8196lm                                                 |
| LED service life                   | 50000h L80/B10 (Tq 35°C)                               |
| Luminaire luminous efficiency      | 154lm/W                                                |
| Beam angle                         | 95° (C0) / 95 ° (C90)                                  |
| UGR lat./long.                     | 21.0 / 21.5                                            |
|                                    |                                                        |

### **DEEP-LINK**

https://www.regiolux.de/en/article/19410006034

Reference ηLB Φ ↓/↑ UGR lat./long. LED 8000lm 840 100 % 98 % / 2 % 21.0 / 21.5