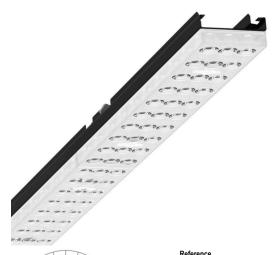

Device mount - Individual.Lens.Optic - direct wide distribution - visually continuous

Device mount made of a galvanised, profiled steel sheet; surface coated with polyester resin. Tool-free attachment with design-integrated pressure caps guarantee protection against theft and dismantling. Housing colour black RAL 9005; Direct, wide-beam light distribution using individual LED lens optic made of PMMA plastic. The single lens optics ensure absolute ease of assembly and are simple to maintain thanks to the easily cleaned surface. The inner rhythm of the 3-row single lens arrangement and the overriding device mount are perfectly in tune to guarantee a homogeneous appearance in the object. Electrical connection by means of a fixed, 5-pin, quick-fit plug connector and a free choice of phases. Integrated guide for fast contacting. They are exchangeable, permit modernisation and reliably prolong the service life of the overall system.