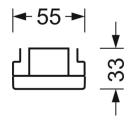

# **MECHANICS**

| Housing colour Dimensions (LxWxH/DxH) |         | black RAL 9005<br>1531mm x 55mm x 33mm             |
|---------------------------------------|---------|----------------------------------------------------|
|                                       |         |                                                    |
| Type of installation                  |         | Mounting rail system installation, Light structure |
| Dimensions                            |         |                                                    |
| L                                     | 1531 mm | Length                                             |
| В                                     | 55 mm   | Width                                              |
| Н                                     | 33 mm   | Height                                             |